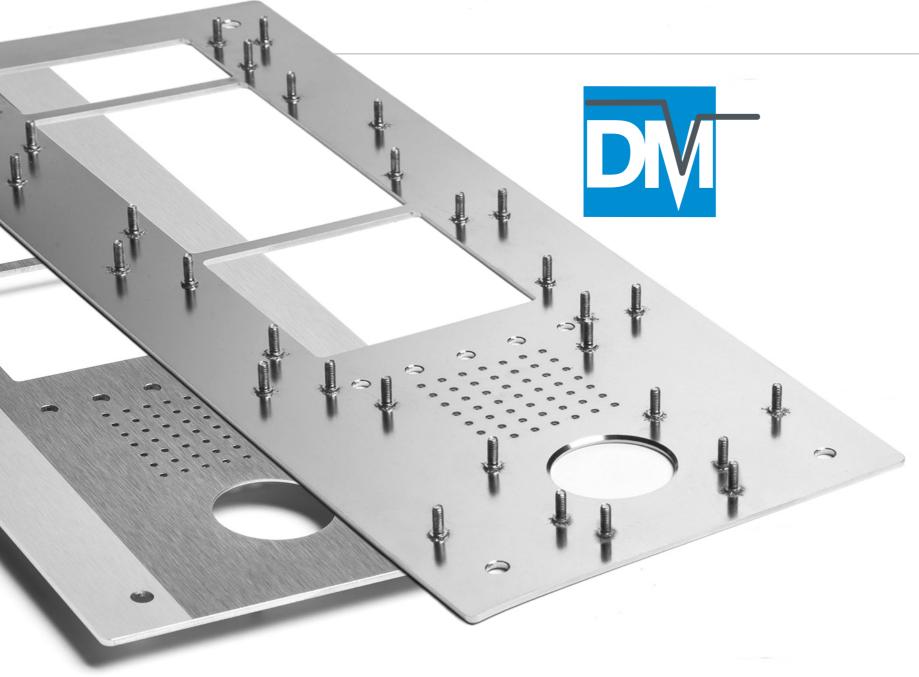

# We "laser cut" your projects without any constraints given by shape!

Our production department is equipped with laser cutting systems, interlocked with automatic systems for loading and unloading flat sheet metal.

Laser technology, which nowadays is widely used in sheet metal processing, guarantees excellent cutting quality and production flexibility to a variety of applications.

### We "punch" beyond imagination!

In the punching operations we combine high accuracy and speed of production, constant quality and total compliance with the project.

The flexibility of the punching process allows us to create the most peculiar shapes in short lead time and with low production cost.

## We "bend" any shape with functionality and accuracy!

The fact that we possess several CNC bending machines as well as a robotised bending system allows us to achieve precision and flexibility in our manufacturing processes.

The high specialisation of our staff is a synonym of quality assurance as regards the finished products and timeliness of the bending process, in different production batches.

DM is equipped with a semi-automatic panelling machine to offer versatility and good adaptability to different requirements in the production of panels, ensuring flexibility of use, speed in execution of the components and precision in the development of the bends.

### We "weld" each piece in a workmanlike manner!

Even the welding is carefully carried out, in order to offer high quality standards in the aesthetic finishing of the product.

The welding department is provided with advanced equipment and skilled personnel, to meet any needs as far as the welding and spot welding of semi-finished product is concerned.