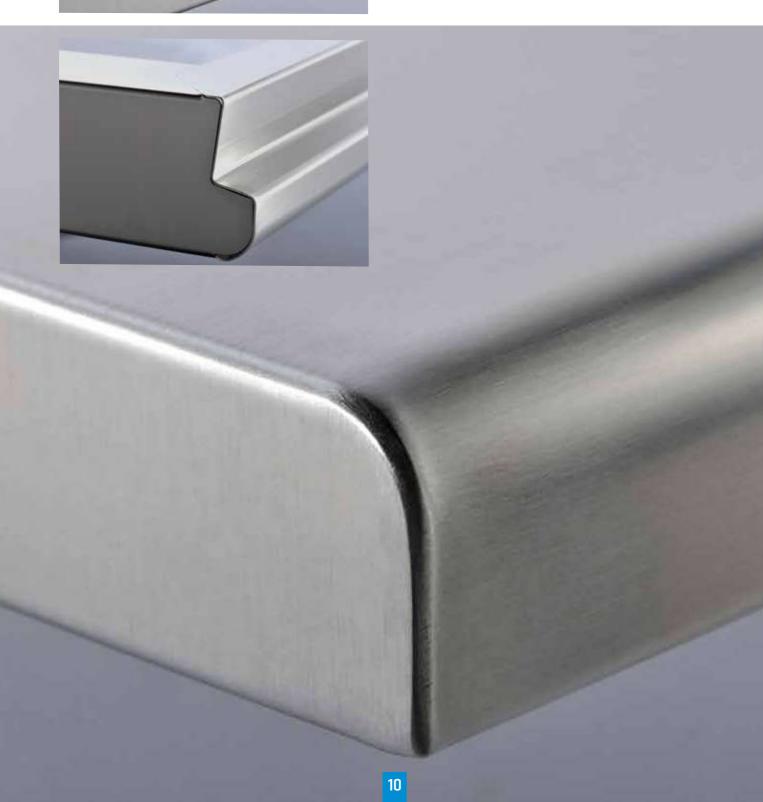

The high specialisation of our staff is a synonym of quality assurance as regards the finished products and timeliness of the bending process, in different production batches.

DM is equipped with a semi-automatic panelling machine to offer versatility and good adaptability to different requirements in the production of panels, ensuring flexibility of use, speed in execution of the components and precision in the development of the bends.