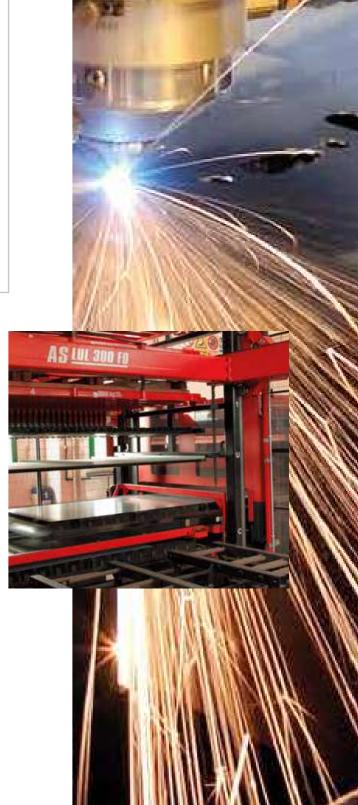

# We "laser cut" your projects without any constraints given by shape!

Our production department is equipped with laser cutting systems, interlocked with automatic systems for loading and unloading flat sheet metal.

Laser technology, which nowadays is widely used in sheet metal processing, guarantees excellent cutting quality and production flexibility to a variety of applications.