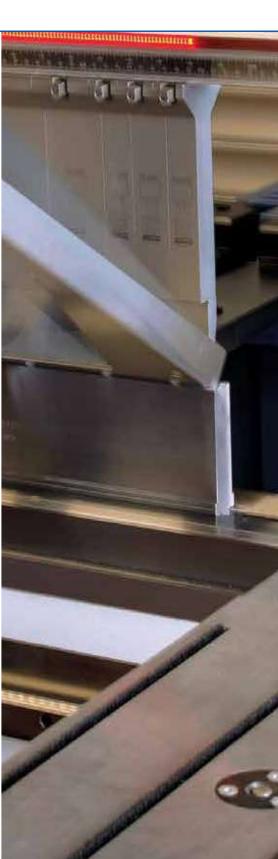

## We "bend" any shape with functionality and accuracy!

The fact that we possess several CNC bending machines as well as a robotised bending system allows us to achieve precision and flexibility in our manufacturing processes.

The high specialisation of our staff is a synonym of quality assurance as regards the finished products and timeliness of the bending process, in different production batches.

DM is equipped with a semi-automatic panelling machine to offer versatility and good adaptability to different requirements in the production of panels, ensuring flexibility of use, speed in execution of the components and precision in the development of the bends.