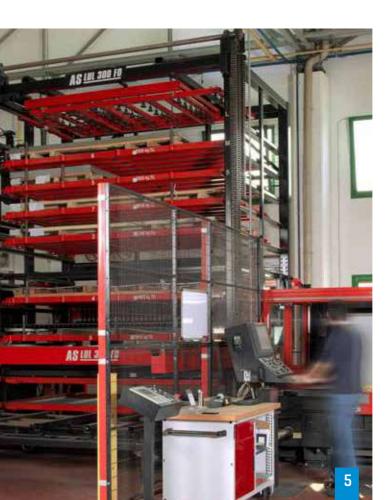

# We "laser cut" your projects without any constraints given by shape!

Our production department is equipped with laser cutting systems, interlocked with automatic systems for loading and unloading flat sheet metal.

Laser technology, which nowadays is widely used in sheet metal processing, guarantees excellent cutting quality and production flexibility to a variety of applications.