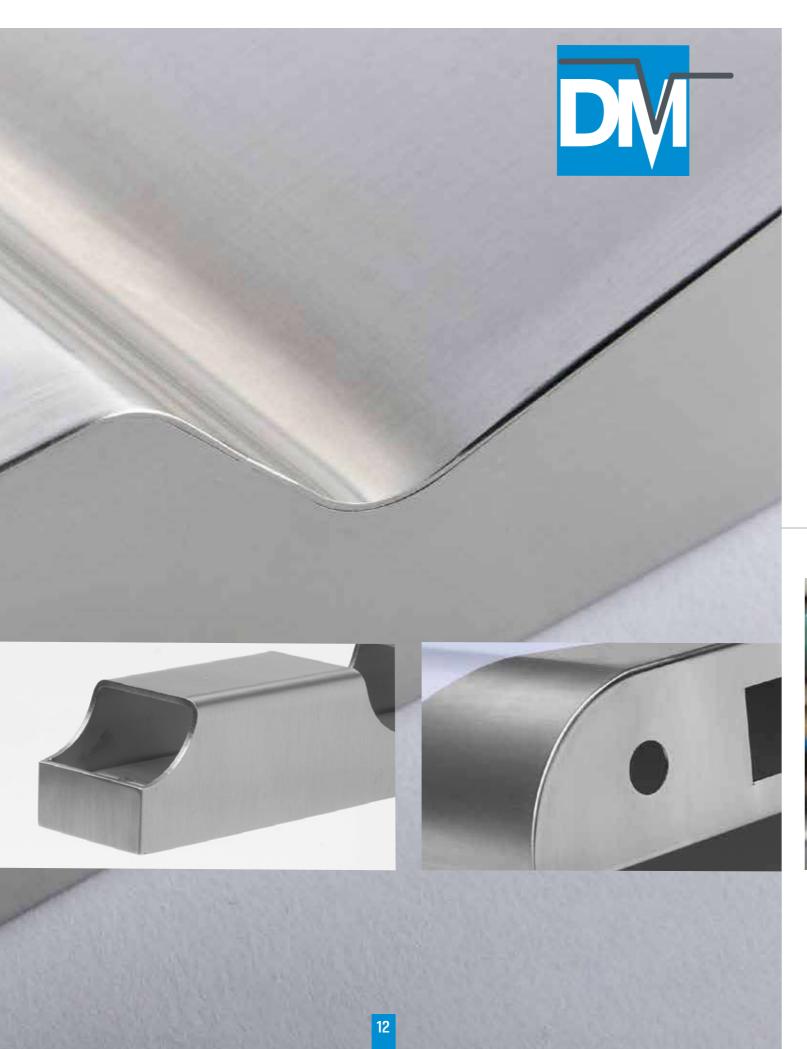

## We "bend" any shape with functionality and accuracy!

The fact that we possess several CNC bending machines as well as a robotised bending system allows us to achieve precision and flexibility in our manufacturing processes.

The high specialisation of our staff is a synonym of quality assurance as regards the finished products and timeliness of the bending process, in different production batches.

DM is equipped with a semi-automatic panelling machine to offer versatility and good adaptability to different requirements in the production of panels, ensuring flexibility of use, speed in execution of the components and precision in the development of the bends.